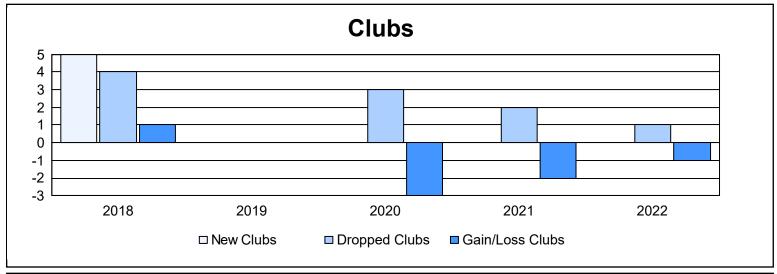

District 380 As of June 2022 Cumulative

| Year      | New<br>Clubs | Dropped<br>Clubs | Gain/<br>Loss<br>Clubs | New<br>Members | Charter<br>Members | Reinstate<br>Members | Transfer<br>Members | Total<br>Member<br>Added | Total<br>Members<br>Dropped | Gain/<br>Loss<br>Members |
|-----------|--------------|------------------|------------------------|----------------|--------------------|----------------------|---------------------|--------------------------|-----------------------------|--------------------------|
| 2017-2018 | 5            | 4                | 1                      | 510            | 377                | 208                  | 35                  | 1,130                    | 2,038                       | -908                     |
| 2018-2019 | 0            | 0                | 0                      | 192            | 70                 | 63                   | 52                  | 377                      | 919                         | -542                     |
| 2019-2020 | 0            | 3                | -3                     | 0              | 106                | 65                   | 63                  | 234                      | 694                         | -460                     |
| 2020-2021 | 0            | 2                | -2                     | 467            | 58                 | 29                   | 135                 | 689                      | 621                         | 68                       |
| 2021-2022 | 0            | 1                | -1                     | 369            | 59                 | 45                   | 17                  | 490                      | 483                         | 7                        |
| Average   | 1            | 2                | -1                     | 308            | 134                | 82                   | 60                  | 584                      | 951                         | -367                     |