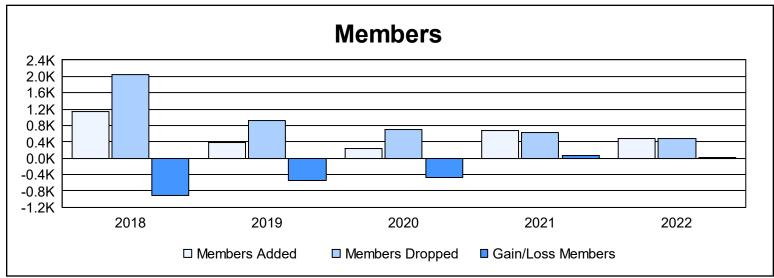

District 380 As of June 2022 Cumulative

| Year      | New<br>Clubs | Dropped<br>Clubs | Gain/<br>Loss<br>Clubs | New<br>Members | Charter<br>Members | Reinstate<br>Members | Transfer<br>Members | Total<br>Member<br>Added | Total<br>Members<br>Dropped | Gain/<br>Loss<br>Members |
|-----------|--------------|------------------|------------------------|----------------|--------------------|----------------------|---------------------|--------------------------|-----------------------------|--------------------------|
| 2017-2018 | 5            | 4                | 1                      | 510            | 377                | 208                  | 35                  | 1,130                    | 2,038                       | -908                     |
| 2018-2019 | 0            | 0                | 0                      | 192            | 70                 | 63                   | 52                  | 377                      | 919                         | -542                     |
| 2019-2020 | 0            | 3                | -3                     | 0              | 106                | 65                   | 63                  | 234                      | 694                         | -460                     |
| 2020-2021 | 0            | 2                | -2                     | 467            | 58                 | 29                   | 135                 | 689                      | 621                         | 68                       |
| 2021-2022 | 0            | 1                | -1                     | 369            | 59                 | 45                   | 17                  | 490                      | 483                         | 7                        |
| Average   | 1            | 2                | -1                     | 308            | 134                | 82                   | 60                  | 584                      | 951                         | -367                     |